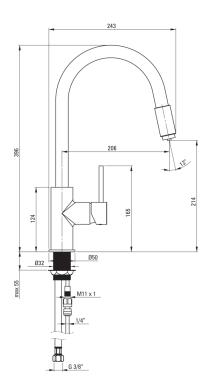

## ASTER Kitchen tap, with water filter connection

**Product code**: BCA\_064M **EAN**: 5908212061206

Color: silver

Warranty [years]: 7

| Mixer                   |                                                       |
|-------------------------|-------------------------------------------------------|
| Finish                  | chrome, black                                         |
| Mixer type              | mixer, single-handle, for the water filter connection |
| Installation method     | standing                                              |
| Total mixer height [mm] | 396                                                   |
| Flow class [l/min]      | Z - 4-9 l/min                                         |
| Acoustic group [db]     | II (20 < x ≤ 30)                                      |
| Mixer cartridge         |                                                       |
| Ceramic cartridge size  | 35 mm                                                 |
| Spouts                  |                                                       |
| Spout type              | swivel                                                |
| Mixer spout range [mm]  | 206                                                   |
| Material                | brass                                                 |
| Function switch         |                                                       |
| Switch type             | spout integrated                                      |
| Aerators                |                                                       |
| Aerator type            | other                                                 |
| Aerator size            | M24                                                   |
| Connecting hoses        |                                                       |
| Length [mm]             | 500                                                   |
| Installation thread     | 3/8"                                                  |
| Connection thread       | M10                                                   |