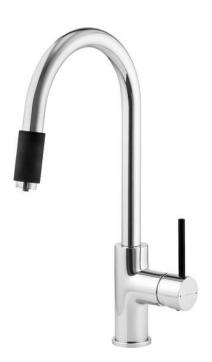

## ASTER Kitchen tap, with water filter connection

**Product code**: BCA\_064M **EAN**: 5908212061206

Color: silver

Warranty [years]: 7

| Mixer                   |                                                       |
|-------------------------|-------------------------------------------------------|
| Finish                  | chrome, black                                         |
| Mixer type              | mixer, single-handle, for the water filter connection |
| Installation method     | standing                                              |
| Total mixer height [mm] | 396                                                   |
| Flow class [l/min]      | Z - 4-9 l/min                                         |
| Acoustic group [db]     | II (20 < x ≤ 30)                                      |
| Mixer cartridge         |                                                       |
| Ceramic cartridge size  | 35 mm                                                 |
| Spouts                  |                                                       |
| Spout type              | swivel                                                |
| Mixer spout range [mm]  | 206                                                   |
| Material                | brass                                                 |
| Function switch         |                                                       |
| Switch type             | spout integrated                                      |
| Aerators                |                                                       |
| Aerator type            | other                                                 |
| Aerator size            | M24                                                   |
| Connecting hoses        |                                                       |
| Length [mm]             | 500                                                   |
| Installation thread     | 3/8"                                                  |
| Connection thread       | M10                                                   |

## Features:

- The mixer body is made of the highest quality brass
- The mixer is equipped with a stream aerator
- The mounting sleeve facilitates the installation of the mixer
- 45 cm connection hoses included
- \* Z flow class (4-9 Vmin) allowing for water consumption reduction
- Durable hose ends made of brass
- Dedicated cleaning agent, safe for cleaned surfaces